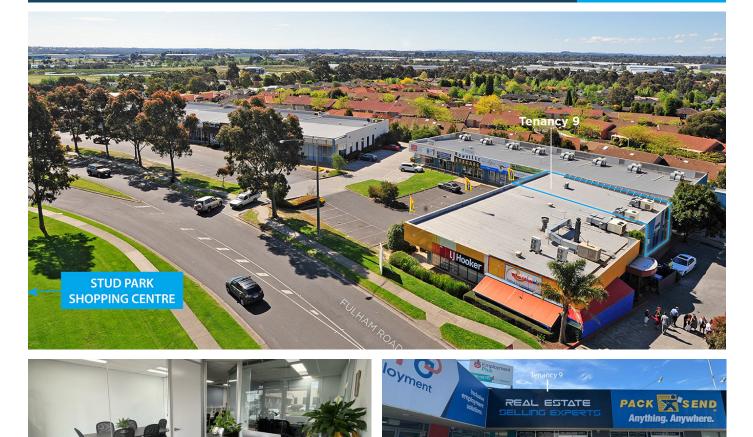

## Superbly positioned opposite busy Stud Park Shopping Centre

A flexible 100m<sup>2</sup> ground floor space will be available now and is perfectly suited for office, retail, showroom or service retail including hair, nails and health and wellbeing. Located in a high-traffic area opposite Stud Park Shopping Centre, this tenancy offers excellent exposure and convenience.

Key features:

- 100m<sup>2</sup> tenancy available now
- Dual access for added staff convenience
- Abundance of on-grade parking customers and staff
- Pylon signage on Wellington/Fulham Road corner
- Convenient location with easy access from Wellington Road
- Neighbouring retailers include Supercheap Auto, Cellarbrations, Pack & Send, Rowville Central Clinic and more
- Additional upcoming opportunites of up to 1,000m<sup>2</sup>, suitable for the above listed uses