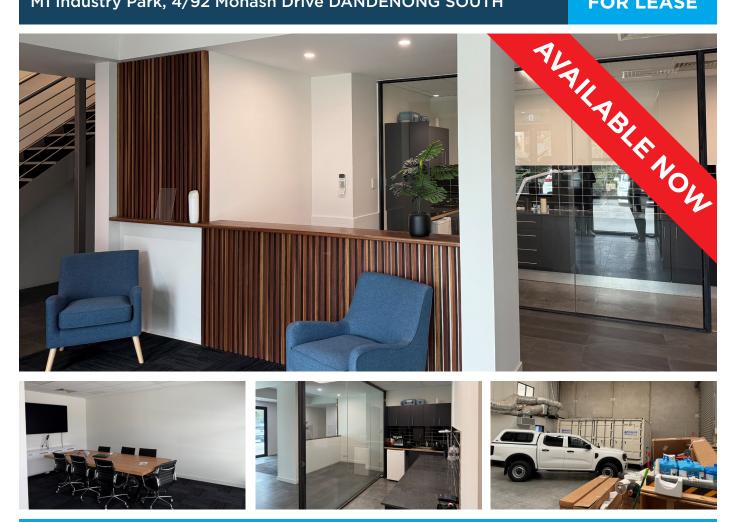

#### **READY TO MOVE IN ASAP**

## PREMIER OFFICE/WAREHOUSE WITH TURNKEY OFFICE FITOUT

- Warehouse area 116m<sup>2</sup>
- Office area 272m<sup>2</sup>
- Total building area 388m<sup>2</sup>
- Six on-site car spaces
- One RSD
- 6.79m springing height

- Three tea points
- Male & female amenities
- Partitioned office space with boardroom, meeting room with open plan area for workstations