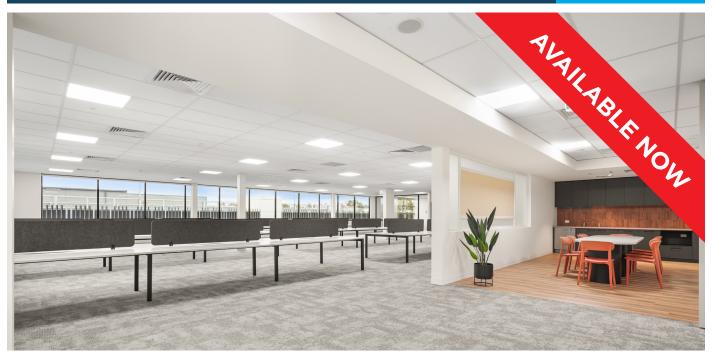

## PLUG & PLAY - MOVE IN NOW!

## Brand new fully furnished office space

This tenancy forms part of the extremely successful 15 Corporate Drive, an energy efficient building designed to achieve a 5-star NABERS rating.

Brand new fully furnished space boasting:

- Breakout area
- Two meeting rooms
- One boardroom
- 36 workstations
- One directors office
- Provision for additional office or meeting room
- 15 car spaces

Parkview has it all. Amenities include a supermarket, cafés, Moorabbin Supercentre retailers, gym and pool, childcare, park wetlands and walking paths at Karkarook Park and a Quest Apartment Hotel – you can structure your time without having to go out of your way!