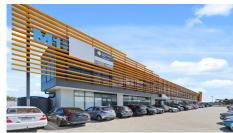

## Ideal for showroom or office.

Located on the ground floor of the pristine M1 Hub in Dandenong South, tenancy seven is now available, with a modern warm shell fitout which lends itself to both office and showroom uses:

M1 Hub is located on Western Port Highway near South Gippsland Freeway cross over and allows retailers and businesses to take advantage of M1/M2 Industry Parks 2,000+ employees, and capitalise on the residential catchments of Lynbrook, Hampton Park and Cranbourne.