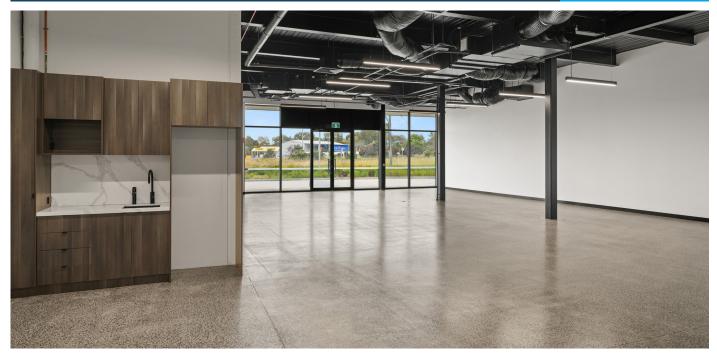

## Ideal for showroom or office.

Located on the ground floor of the pristine M1 Hub in Dandenong South, tenancy seven is now available, with a modern warm shell fitout which lends itself to both office and showroom uses:

- · Polished concrete flooring throughout
- Feature lighting and bespoke tea point
- 176m<sup>2</sup> tenancy
- 39 shared on-site carparks
- Unrivalled signage opportunities on Western Port Highway
- Judo Bank and The Global Local café onsite
- First floor is leased to CBA Business Banking Centre, Manpower Services and Queen Elizabeth Centre