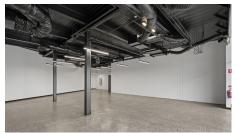

## Ideal for showroom or office.

Located on the ground floor of the pristine M1 Hub in Dandenong South, tenancy seven is now available, with a modern warm shell fitout which lends itself to both office and showroom uses:

- · Polished concrete flooring throughout
- Feature lighting and bespoke tea point
- 176m<sup>2</sup> tenancy
- 39 shared on-site carparks
- Unrivalled signage opportunities on Western Port Highway
- Judo Bank and The Global Local café onsite
- First floor is leased to CBA Business Banking Centre, Manpower Services and Queen Elizabeth Centre