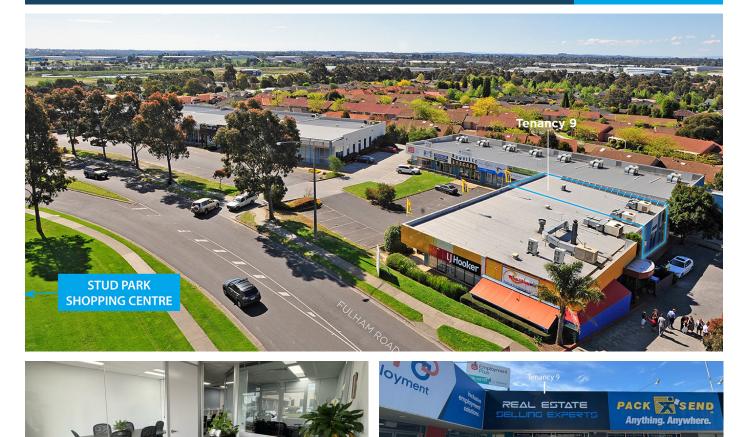

## Superbly positioned opposite busy Stud Park Shopping Centre

A flexible 100m<sup>2</sup> ground floor space will be available now and is perfectly suited for office, retail, showroom or service retail including hair, nails and health and wellbeing. Located in a high-traffic area opposite Stud Park Shopping Centre, this tenancy offers excellent exposure and convenience.

Key features:

- 100m<sup>2</sup> tenancy available now
- Dual access for added staff convenience
- Abundance of on-grade parking customers and staff
- Pylon signage on Wellington/Fulham Road corner
- Convenient location with easy access from Wellington Road
- Neighbouring retailers include Supercheap Auto, Cellarbrations, Pack & Send, Rowville Central Clinic and more
- Additional upcoming opportunites of up to 1,000m<sup>2</sup>, suitable for the above listed uses