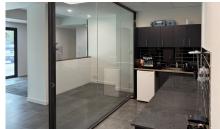

- Warehouse area 116m<sup>2</sup>
- Office area 272m<sup>2</sup>
- Total building area 388m<sup>2</sup>
- Six on-site car spaces
- One RSD
- 6.79m springing height

- Three tea points
- Male & female amenities
- Partitioned office space with boardroom, meeting room with open plan area for workstations