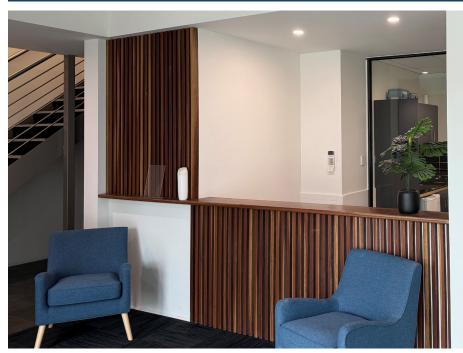

- Warehouse area 116m<sup>2</sup>
- Office area 272m<sup>2</sup>
- Total building area 388m<sup>2</sup>
- Six on-site car spaces
- One RSD
- 6.79m springing height

- Three tea points
- Male & female amenities
- Partitioned office space with boardroom, meeting room with open plan area for workstations