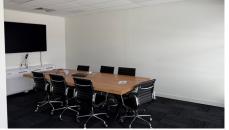

- Warehouse area 116m<sup>2</sup>
- Office area 272m<sup>2</sup>
- Total building area 388m<sup>2</sup>
- Six on-site car spaces
- One RSD
- 6.79m springing height

- Three tea points
- Male & female amenities
- Partitioned office space with boardroom, meeting room with open plan area for workstations