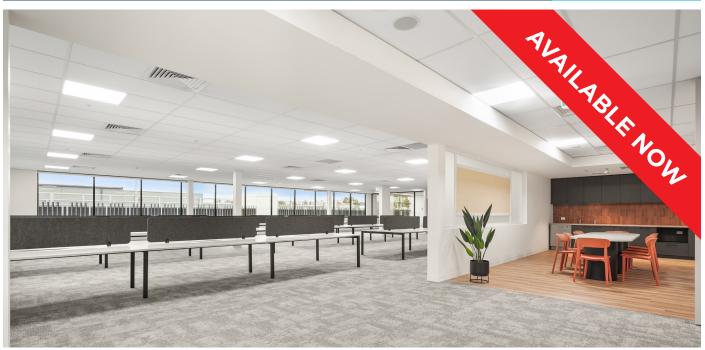

## PLUG & PLAY - MOVE IN NOW!

## Brand new fully furnished office space

This tenancy forms part of the extremely successful 15 Corporate Drive, an energy efficient building designed to achieve a 5-star NABERS rating.

Brand new fully furnished space boasting:

- Breakout area
- Two meeting rooms
- One boardroom
- 36 workstations
- One directors office
- Provision for additional office or meeting room
- 15 car spaces

Parkview has it all. Amenities include a supermarket, cafés, Moorabbin Supercentre retailers, gym and pool, childcare, park wetlands and walking paths at Karkarook Park and a Quest Apartment Hotel – you can structure your time without having to go out of your way!