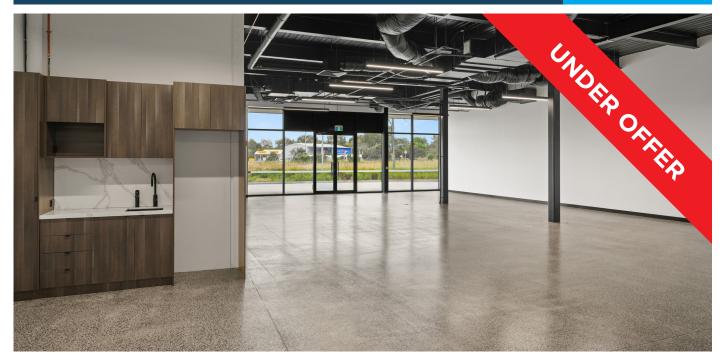

## Ideal for showroom or office.

Tenancy 7 is now available, located on the ground floor of the pristine M1 Hub in Dandenong South. This modern warm shell fitout is perfect for a variety of uses, including both office and showroom:

- Polished concrete flooring throughout
- Feature lighting and bespoke tea point
- 176m<sup>2</sup> tenancy
- 39 shared on-site carparks
- Unrivalled signage opportunities on Western Port Highway
- Judo Bank and The Global Local café onsite
- First floor is leased to CBA Business Banking Centre, Manpower Services and Queen Elizabeth Centre