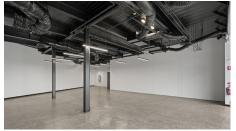

## Ideal for showroom or office.

Tenancy 7 is now available, located on the ground floor of the pristine M1 Hub in Dandenong South. This modern warm shell fitout is perfect for a variety of uses, including both office and showroom:

- Polished concrete flooring throughout
- Feature lighting and bespoke tea point
- 176m<sup>2</sup> tenancy
- 39 shared on-site carparks
- Unrivalled signage opportunities on Western Port Highway
- Judo Bank and The Global Local café onsite
- First floor is leased to CBA Business Banking Centre, Manpower Services and Queen Elizabeth Centre