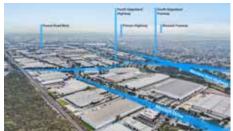

## **INSTANT FREEWAY ACCESS VIA WESTERN PORT HIGHWAY**

## FLEXIBLE WAREHOUSING OPPORTUNITY

Ideal overflow space, or customise with new office

Located in the Pellicano developed M1 Industry Park, this flexible space is situated at the intersection of Western Port Highway (which becomes M1/Monash Freeway) and South Gippsland Highway, providing occupants with instant freeway access.