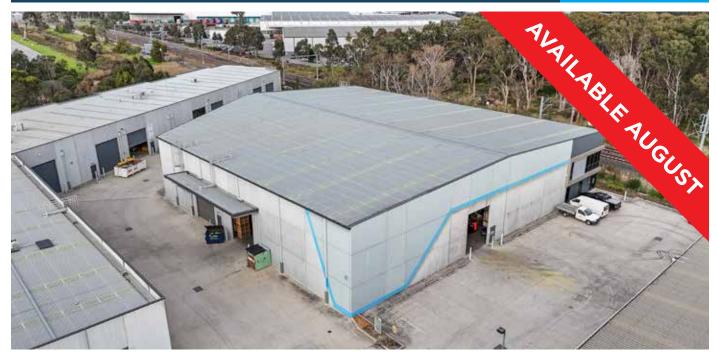

## FLEXIBLE WAREHOUSING OPPORTUNITY

Ideal overflow space, or customise with new office

Located in the Pellicano developed M1 Industry Park, this flexible space is situated at the intersection of Western Port Highway (which becomes M1/Monash Freeway) and South Gippsland Highway, providing occupants with instant freeway access.

The facility boasts the following characteristics:

- Warehouse area: 2,415m<sup>2</sup>
- High clearance warehousing (8m approx.)
- Access via 5 on-grade RSDs
- Generous hardstand with 2 canopies for all weather loading
- 35 onsite car spaces
- Provision for office area to be built if required