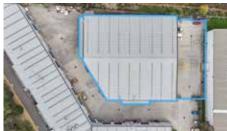

The facility boasts the following characteristics:

- Warehouse area: 2,415m<sup>2</sup>
- High clearance warehousing (8m approx.)
- Access via 5 on-grade RSDs
- Generous hardstand with 2 canopies for all weather loading
- 35 onsite car spaces
- Provision for office area to be built if required