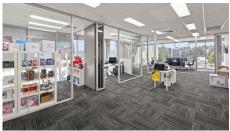

- Total building area 3,050m<sup>2</sup>
- Warehouse area 2,411m<sup>2</sup> warehouse
- Office area 639m<sup>2</sup>
- High clearance warehousing (springing height 8m 9.5m)
- Access via 4 on-grade RSDs
- Secure side hardstand with canopy for all weather loading
- Corporate dual level office with mix of open plan and director/ meeting rooms
- 43 on-site car spaces