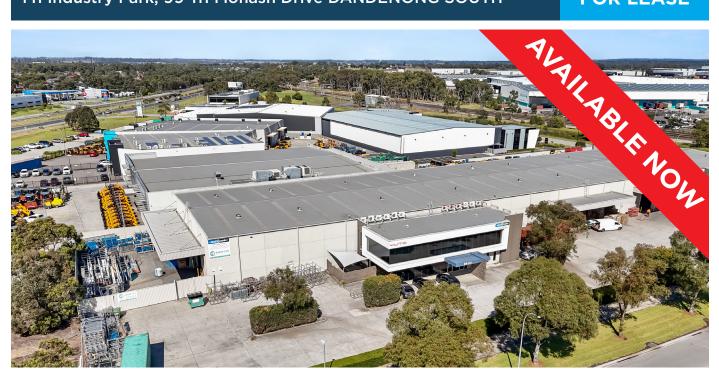

## Secure side hardstand with dual canopy

Located in the Pellicano developed M1 Industry Park with immediate access to Western Port Highway/ South Gippsland Freeway.

The facility features the following quality features:

- Total building area 3,050m<sup>2</sup>
- Warehouse area 2,411m<sup>2</sup> warehouse
- Office area 639m<sup>2</sup>
- High clearance warehousing (springing height 8m 9.5m)
- Access via 4 on-grade RSDs
- Secure side hardstand with canopy for all weather loading
- Corporate dual level office with mix of open plan and director/ meeting rooms
- 43 on-site car spaces