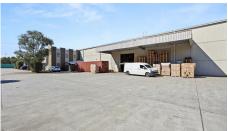

## Secure side hardstand with dual canopy

Located in the Pellicano developed M1 Industry Park with immediate access to Western Port Highway/ South Gippsland Freeway.

The facility features the following quality features:

- Total building area 3,050m<sup>2</sup>
- Warehouse area 2,411m<sup>2</sup> warehouse
- Office area 639m<sup>2</sup>
- High clearance warehousing (springing height 8m 9.5m)
- Access via 4 on-grade RSDs
- Secure side hardstand with canopy for all weather loading
- Corporate dual level office with mix of open plan and director/ meeting rooms
- 43 on-site car spaces