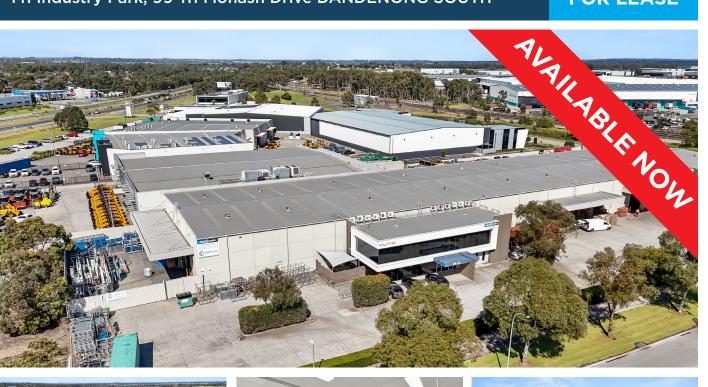

## M1 Industry Park, 99-111 Monash Drive DANDENONG SOUTH

FOR LEASE

## Secure side hardstand with dual canopy

Located in the Pellicano developed M1 Industry Park with immediate access to Western Port Highway/ South Gippsland Freeway.

The facility features the following quality features: