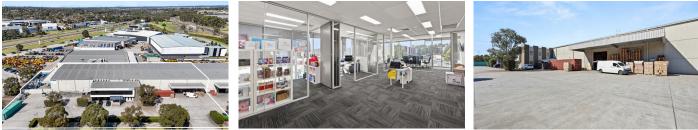

## Secure side hardstand with dual canopy

Located in the Pellicano developed M1 Industry Park with immediate access to Western Port Highway/ South Gippsland Freeway.

The facility features the following quality features:

- Total building area 3,050m<sup>2</sup>
- Warehouse area 2,411m<sup>2</sup>
- Office area 639m<sup>2</sup>
- High clearance warehousing (springing height 8m 9.5m)
- Access via 4 on-grade RSDs
- Secure side hardstand with canopy for all weather loading
- Corporate dual level office with mix of open plan and director/ meeting rooms
- 43 on-site car spaces