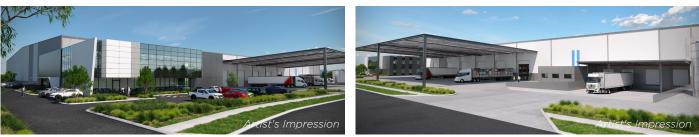

### Secure now to become part of the build process

Due for completion Q3 2025, this facility features:

- Two level office: 611m<sup>2</sup>
- Warehouse: 15,999m<sup>2</sup>
- Total building: 16,610m<sup>2</sup>
- Four recessed loading docks
- Six RSD's
- Super canopy
- Huge loading face
- Dock office