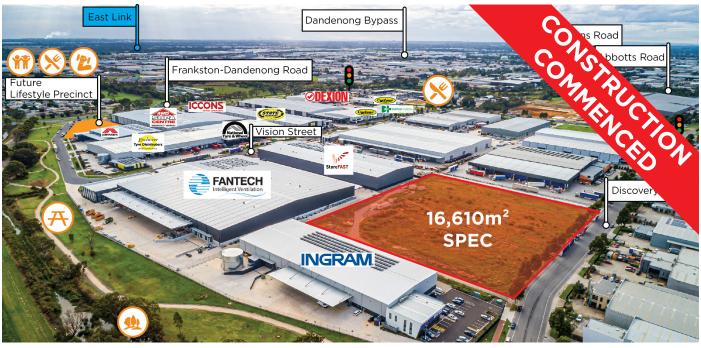

## Innovation Park, 52 Discovery Road DANDENONG SOUTH

## 16,610M<sup>2</sup> SPEC BUILD OPPORTUNITY

Innovation Park is a master planned business community in the bustling outer South Eastern suburbs of Melbourne. The 74 hectare estate is situated 35 minutes from Melbourne's CBD, and just minutes from major arterials including the Monash Freeway and Eastlink. Innovation Park has excellent access for all vehicles with estate entrances on Frankston-Dandenong Road, Colemans Road and Taylors Road.