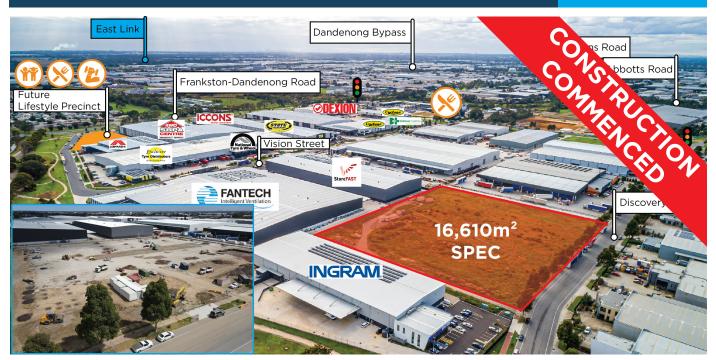

## 16,610M<sup>2</sup> SPEC BUILD OPPORTUNITY

## Secure now to become part of the build process

Due for completion September 2025, this facility features:

- Two level office: 611m²
  Warehouse: 15,999m²
  Total building: 16,610m²
- Four recessed loading docks
- Six RSD's
- Super canopy
- · Huge loading face
- · Dock office

Innovation Park is a master planned business community in the bustling outer South Eastern suburbs of Melbourne. The 74 hectare estate is situated 35 minutes from Melbourne's CBD, and just minutes from major arterials including the Monash Freeway and Eastlink. Innovation Park has excellent access for all vehicles with estate entrances on Frankston-Dandenong Road, Colemans Road and Taylors Road.