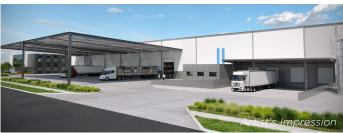

## Secure now to become part of the build process

Due for completion September 2025, this facility features:

- Two level office: 611m²
  Warehouse: 15,999m²
  Total building: 16,610m²
- Four recessed loading docks
- Six RSD's
- Super canopy
- · Huge loading face
- · Dock office