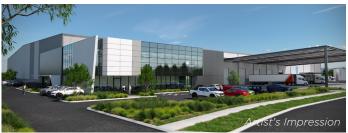

## Secure now to become part of the build process

Due for completion September 2025, this facility features:

- Two level office: 611m²
  Warehouse: 15,999m²
  Total building: 16,610m²
- Four recessed loading docks
- Six RSD's
- Super canopy
- · Huge loading face
- · Dock office