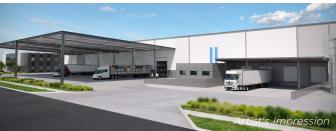

#### This facility features:

- Two level office: 611m<sup>2</sup> Warehouse: 15,999m<sup>2</sup>
- Total building: 16,610m<sup>2</sup>
- Four recessed loading docks
- Six RSD's
- Super canopy
- Huge loading face
- Dock office