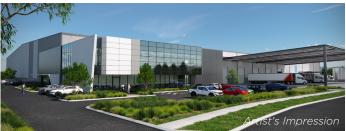

#### This facility features:

- Two level office: 611m<sup>2</sup> Warehouse: 15,999m<sup>2</sup>
- Total building: 16,610m<sup>2</sup>
- Four recessed loading docks
- Six RSD's
- Super canopy
- Huge loading face
- Dock office