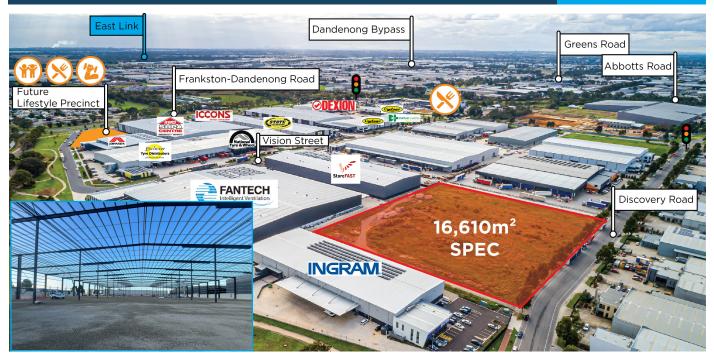

## 16,610M<sup>2</sup> SPEC BUILD OPPORTUNITY

Innovation Park is a master planned business community in the bustling outer South Eastern suburbs of Melbourne. The 74 hectare estate is situated 35 minutes from Melbourne's CBD, and just minutes from major arterials including the Monash Freeway and Eastlink. Innovation Park has excellent access for all vehicles with estate entrances on Frankston-Dandenong Road, Colemans Road and Taylors Road.