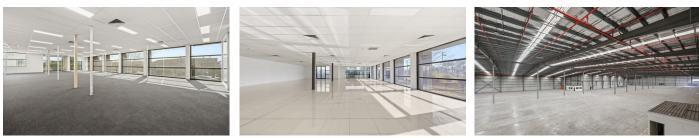

## 10,517m<sup>2</sup> office/warehouse/showroom with full drive around access

This is your opportunity to secure an office/warehouse space within Pellicano's prestigious M2 Industry Park. Be seen on this prominent corner with frontages to Abbotts Road and Taylors Road. This opportunity features:

One loading dock

- Warehouse: 9,349m<sup>2</sup>
- Office/showroom: 1,168m<sup>2</sup>

Drive around access

- Six on-grade RSDs Total building: 10,517m<sup>2</sup>
  - ESFR sprinklers
    - 152 car spaces