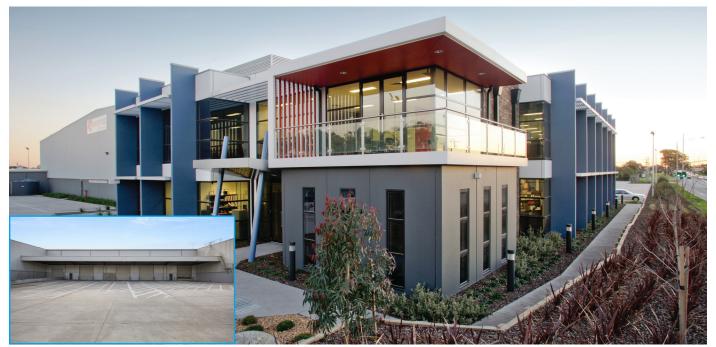

## M2 Industry Park, 965 Taylors Road DANDENONG SOUTH

## FOR LEASE

**PROMINENT CORNER LOCATION** 

## MAKE A STATEMENT | VISIBILITY & ACCESSIBILITY

## 10,517m<sup>2</sup> office/warehouse/showroom with full drive around access

This is your opportunity to secure an office/warehouse space within Pellicano's prestigious M2 Industry Park. Be seen on this prominent corner with frontages to Abbotts Road and Taylors Road. This opportunity features:

One loading dock

- Warehouse: 9,349m<sup>2</sup>
- Office/showroom: 1,168m<sup>2</sup>

Drive around access

- Six on-grade RSDs Total building: 10,517m<sup>2</sup>
  - ESFR sprinklers
    - 152 car spaces