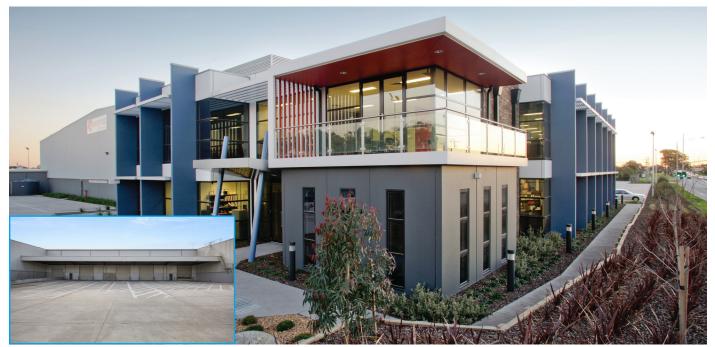

## M2 Industry Park, 965 Taylors Road DANDENONG SOUTH

## MAKE A STATEMENT | VISIBILITY & ACCESSIBILITY

## 10,517m<sup>2</sup> office/warehouse/showroom with full drive around access

This is your opportunity to secure an office/warehouse space within Pellicano's prestigious M2 Industry Park. Be seen on this prominent corner with frontages to Abbotts Road and Taylors Road. This opportunity features:

One loading dock

- Warehouse: 9,349m<sup>2</sup>
- Office/showroom: 1,168m<sup>2</sup>
  Total building: 10,517m<sup>2</sup>

Drive around access

- Six on-grade RSDs
  - ESFR sprinklers
  - 152 car spaces
- Located within the highly eminent M2 Industry Park, the property is serviced by amenities such as Arco Bar which overlooks a scenic park and lake, and M1 Hub featuring Global Local cafe, CBA Business Banking Centre and recruitment services. The 24ha Frank Pellicano Reserve is the centre point of the two estates and includes a covered BBQ/picnic area and 2.5 kilometres of walking trails for staff to enjoy.