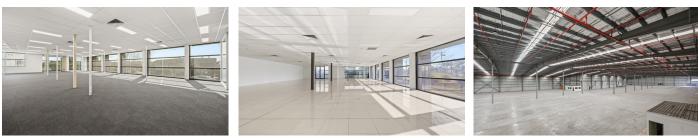

## 10,517m<sup>2</sup> office/warehouse/showroom with full drive around access

This is your opportunity to secure an office/warehouse space within Pellicano's prestigious M2 Industry Park. Be seen on this prominent corner with frontages to Abbotts Road and Taylors Road. This opportunity features:

One loading dock

- Warehouse: 9,349m<sup>2</sup>
- Office/showroom: 1,168m<sup>2</sup>
  Total building: 10,517m<sup>2</sup>

Drive around access

- Six on-grade RSDs
  - ESFR sprinklers
  - 152 car spaces
- Located within the highly eminent M2 Industry Park, the property is serviced by amenities such as Arco Bar which overlooks a scenic park and lake, and M1 Hub featuring Global Local cafe, CBA Business Banking Centre and recruitment services. The 24ha Frank Pellicano Reserve is the centre point of the two estates and includes a covered BBQ/picnic area and 2.5 kilometres of walking trails for staff to enjoy.