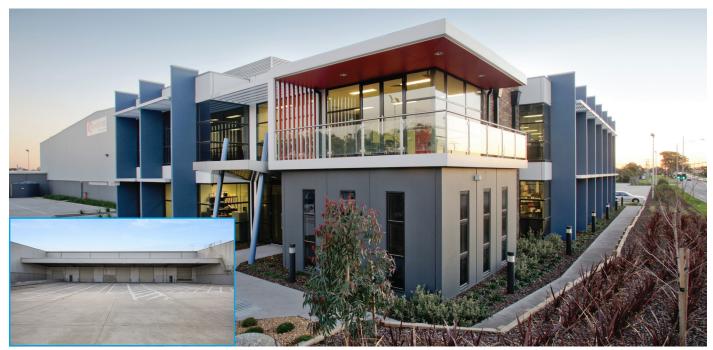

## PROMINENT CORNER LOCATION

## MAKE A STATEMENT | VISIBILITY & ACCESSIBILITY

This is your opportunity to secure an office/warehouse space within Pellicano's prestigious M2 Industry Park. Be seen on this prominent corner with frontages to Abbotts Road and Taylors Road. This opportunity features:

- Warehouse: 9,349m<sup>2</sup>
- Office/showroom: 1,168m²
- Total building: 10,517m<sup>2</sup>
- Drive around access

- · One loading dock
- Six on-grade RSDs
- ESFR sprinklers
- 152 car spaces

Located within the highly eminent M2 Industry Park, the property is serviced by amenities such as Arco Bar which overlooks a scenic park and lake, and M1 Hub featuring Global Local cafe, CBA Business Banking Centre and recruitment services. The 24ha Frank Pellicano Reserve is the centre point of the two estates and includes a covered BBQ/picnic area and 2.5 kilometres of walking trails for staff to enjoy.