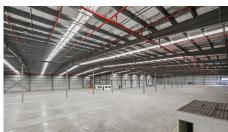

- Warehouse: 9,349m<sup>2</sup>
- Office/showroom: 1,168m²
- Total building: 10,517m<sup>2</sup>
- Drive around access

- · One loading dock
- Six on-grade RSDs
- ESFR sprinklers
- 152 car spaces

Located within the highly eminent M2 Industry Park, the property is serviced by amenities such as Arco Bar which overlooks a scenic park and lake, and M1 Hub featuring Global Local cafe, CBA Business Banking Centre and recruitment services. The 24ha Frank Pellicano Reserve is the centre point of the two estates and includes a covered BBQ/picnic area and 2.5 kilometres of walking trails for staff to enjoy.