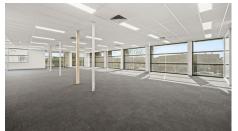

- Warehouse: 9,349m<sup>2</sup>
- Office/showroom: 1,168m²
- Total building: 10,517m<sup>2</sup>
- Drive around access

- · One loading dock
- Six on-grade RSDs
- ESFR sprinklers
- 152 car spaces

Located within the highly eminent M2 Industry Park, the property is serviced by amenities such as Arco Bar which overlooks a scenic park and lake, and M1 Hub featuring Global Local cafe, CBA Business Banking Centre and recruitment services. The 24ha Frank Pellicano Reserve is the centre point of the two estates and includes a covered BBQ/picnic area and 2.5 kilometres of walking trails for staff to enjoy.