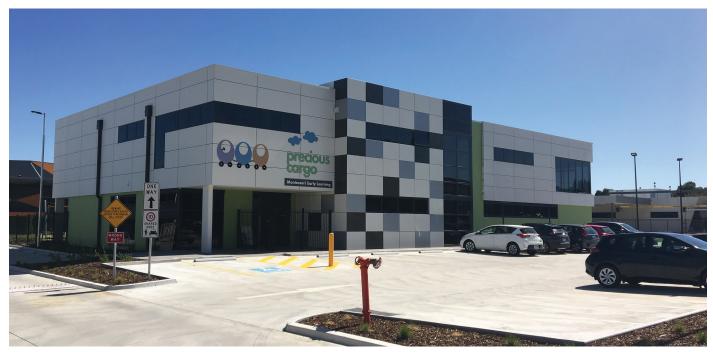

Childcare premises for lease:

- 180\* place childcare opportunity
- 1,092m<sup>2</sup> internal space
- 1,352m² external space
- Area: 2,444m²
- 42 car spaces

44

Parkview Estate is an established \$500 million business and lifestyle community. Around 180,000m<sup>2</sup> of space has been developed across the estate, housing around 100 businesses, hosting 4.22% of the City of Kingston's total workforce.