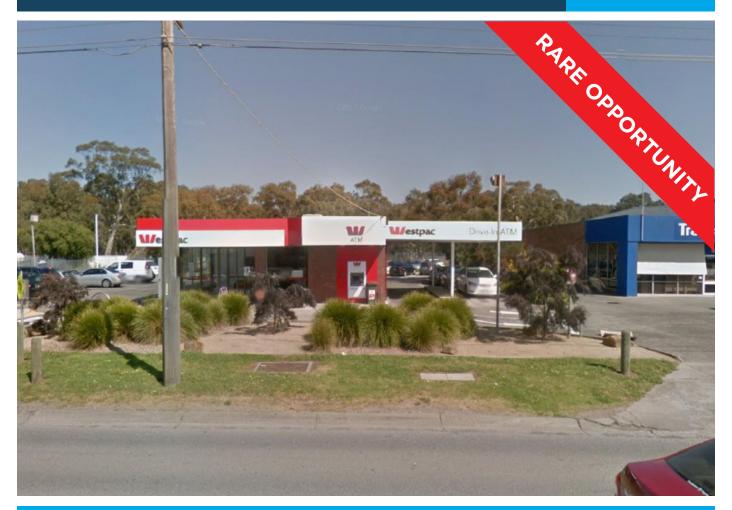

## FORMERLY A WESTPAC RETAIL BRANCH

## Suits office, showroom or fast food drive-through (STCA)

This fantastic property is located on Boundary Road, a major arterial that captures a significant amount of inbound traffic and neighbours a petrol station. Nestled in the heart of the Braeside industrial precinct, the property boasts a prime location in proximity to residential areas of Mordialloc to the west and Edithvale to the south.

Site area: 1,600m²
Building area: 185m²

Formerly a Westpac retail branch, features include a drive-through canopy. Whether you're looking to establish a new office, showroom, retail space, medical facility, or fast food drive-through (STCA), this property is a perfect fit for you.