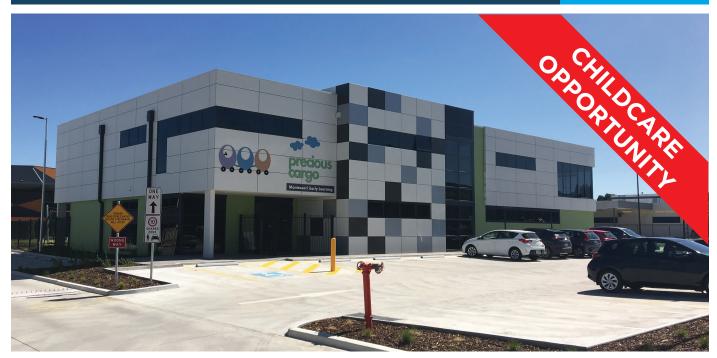

## OPPORTUNITY TO LEASE CHILDCARE WITHIN PRIME LOCATION

3,500+ employees across office, retail and the Moorabbin Super Centre

Parkview
E S T A T E
WARRIGAL ROAD, MOORABBIN

67 Corporate Drive is located in the centre of the amenity-rich Parkview Estate, conveniently located on Warrigal Road, Moorabbin. Work, shop or relax - the amenities and facilities allow everyone to structure their day with ultimate convenience.

Childcare premises for lease:

- 180\* place childcare opportunity
- 1,092m<sup>2</sup> internal space
- 1,352m² external space
- Area: 2,444m²
- 42 car spaces

Parkview Estate is an established \$500 million business and lifestyle community. Around 180,000m<sup>2</sup> of space has been developed across the estate, housing around 100 businesses, hosting 4.22% of the City of Kingston's total workforce.