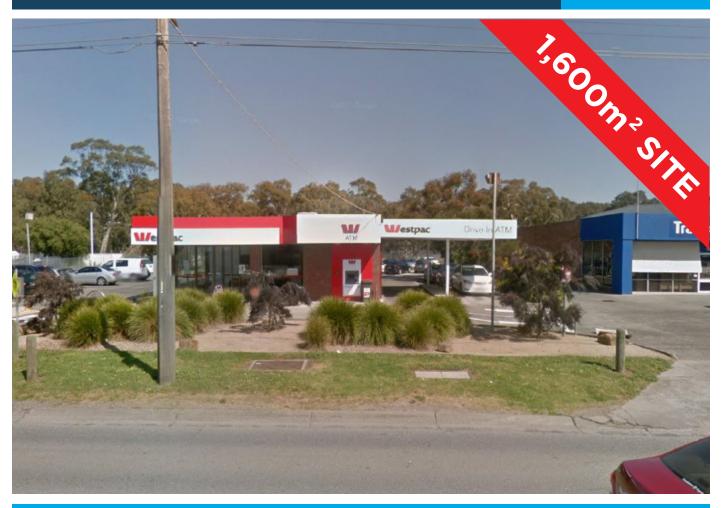

## Formerly a Westpac retail branch

This fantastic property is located on Boundary Road, a major arterial that captures a significant amount of inbound traffic. Nestled in the heart of the Braeside industrial precinct, the property boasts a prime location in proximity to residential areas of Mordialloc to the west and Edithvale to the south.

Positioned on the bustling Boundary Road, this high-profile site enjoys exceptional access, and visibilty to significant inbound traffic. Nestled in the heart of Braeside's thriving industrial precinct, it offers easy connectivity to nearby residential catchments, including Mordialloc to the west and Edithvale to the south.

Previously occupied by Westpac, the property features a drive-thru canopy and is zoned Industrial 1, providing flexibility for a range of uses. Whether you're envisioning a showroom, office, retail space, medical facility, or fast food outlet (STCA), this versatile property could be the perfect fit for you.

Secure this premium location and position your business for growth.

Site area: 1,600m²
Building area: 185m²

DAVID GARFIELD - 0412 651 661