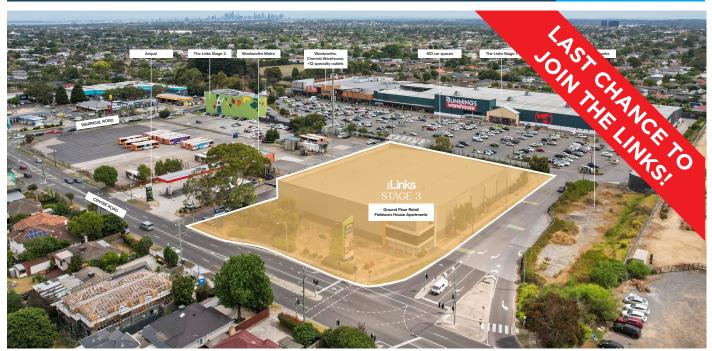

## ESTABLISHED RETAIL AND SERVICE HUB IN OAKLEIGH SOUTH

## 3,000m<sup>2</sup> OF NEW FRESH FOOD, RETAIL, ENTERTAINMENT & HOSPITALITY

Join some of the biggest names in retail, located in a connected hub

These new spaces are co-located within an established and successful shopping and community hub, with multiple anchor tenants including Woolworths, BWS, Bunnings Warehouse, Chemist Warehouse and over 12 specialty retailers.

This boutique retail offering will comprise of high-end architectural elements, offering contemporary, light filled spaces:

- Up to 11 ground floor tenancies: 86m<sup>2</sup> 1,800m<sup>2</sup>
- Targeting supermarket of 1,800m<sup>2</sup>
- Huge signage opportunities
- Extremely accessible and convenient
- Access to 670 carparks
- Spaces are encased by a lush, open plaza perfect for outdoor dining and socialising