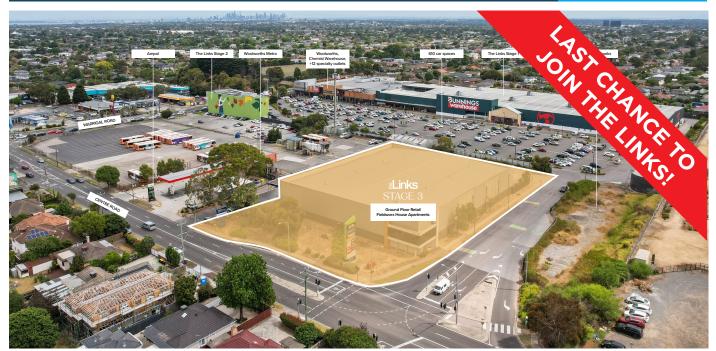

## The Links Stage 3, 1041 Centre Road OAKLEIGH SOUTH

## ESTABLISHED RETAIL AND SERVICE HUB IN OAKLEIGH SOUTH

## 3,000m<sup>2</sup> OF NEW FRESH FOOD, RETAIL, ENTERTAINMENT & HOSPITALITY

Join some of the biggest names in retail, located in a connected hub

These new spaces are co-located within an established and successful shopping and community hub, with multiple anchor tenants including Woolworths, BWS, Bunnings Warehouse, Chemist Warehouse and over 12 specialty retailers.

This boutique retail offering will comprise of high-end architectural elements, offering contemporary, light filled spaces:

- Up to 11 ground floor tenancies: 86m<sup>2</sup> 1,800m<sup>2</sup>
- Targeting supermarket of 1,800m<sup>2</sup>
- Huge signage opportunities
- Extremely accessible and convenient
- Access to 670 carparks
- Spaces are encased by a lush, open plaza perfect for outdoor dining and socialising