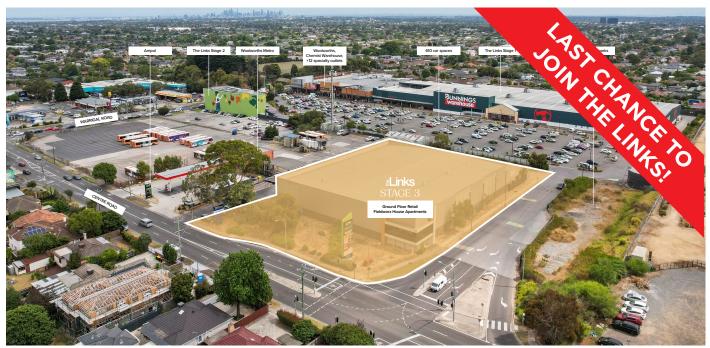

## ESTABLISHED RETAIL AND SERVICE HUB IN OAKLEIGH SOUTH

## 3,000m<sup>2</sup> OF NEW FRESH FOOD, RETAIL, ENTERTAINMENT & HOSPITALITY

Join some of the biggest names in retail, located in a connected hub

These new spaces are co-located within an established and successful shopping and community hub, with multiple anchor tenants including Woolworths, BWS, Bunnings Warehouse, Chemist Warehouse and over 12 specialty retailers.

This boutique retail offering will comprise of high-end architectural elements, offering contemporary, light filled spaces:

- Up to 11 ground floor tenancies: 86m<sup>2</sup> 1,800m<sup>2</sup>
- Targeting supermarket of 1,800m<sup>2</sup>
- Huge signage opportunities
- Extremely accessible and convenient
- Access to 670 carparks
- Spaces are encased by a lush, open plaza perfect for outdoor dining and socialising