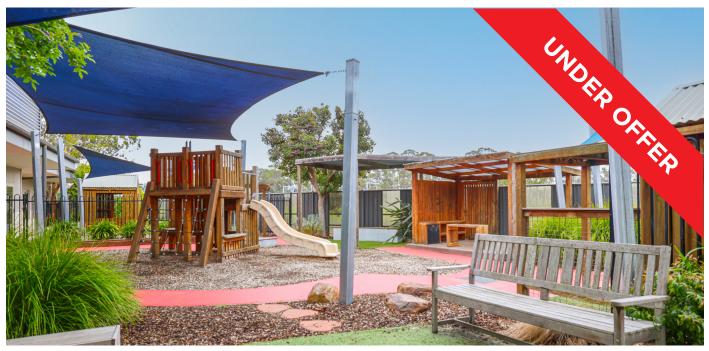

#### **100 PLACE CHILDCARE**

## RARE CHILDCARE FACILITY LEASING OPPORTUNITY

## Prime Dandenong South location

Located on Monash Drive just off Western Port Highway near the South Gippsland Freeway cross over, this rare opportunity to occupy a 100 place childcare facility is now available. Spaces will fill fast - take advantage of M1/M2 Industry Parks 2,000+ employees, and capitalise on the residential catchments of Lynbrook, Hampton Park and Cranbourne.

- 100 place childcare opportunity
- 681m<sup>2</sup>
- 23 car spaces

In addition to signalised estate entrances providing easy access for staff and customers, the property has amenity on its doorstep; Arco Bar which overlooks the scenic park and lake; the adjoining M1 Hub features The Global Local cafe, Commonwealth Bank Business Centre and recruitment specialists, with more businesses to come. The estate also houses an additional cafe/restaurant and the nearby 24ha Frank Pellicano Reserve, perfect for BBQs or lunctime walks along 2.5 kilometres of picturesque walking trails for staff to enjoy.