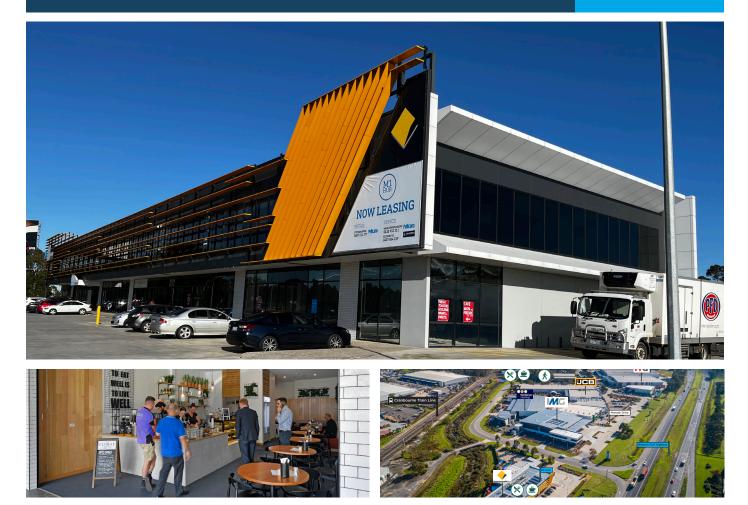

## M1 Industry Park, M1 Hub, 182 Monash Drive DANDENONG SOUTH FOR LEASE

## **HIGH EXPOSURE RETAIL - LARGE CATCHMENT**

## To suit a wide variety of uses

This pristine development is ideal for a variety of uses including supermarket, fresh food, hospitality, retail services, office and showroom:

- Ample signage and onsite parking
- The Global Local café onsite
- First floor is leased to CBA Business Banking Centre, Manpower Services and Hoban Recruitment

M1 Hub is located on Western Port Highway near South Gippsland Freeway cross over and allows retailers and businesses to take advantage of M1/M2 Industry Parks 2,000+ employees, and capitalise on the residential catchments of Lynbrook, Hampton Park and Cranbourne.