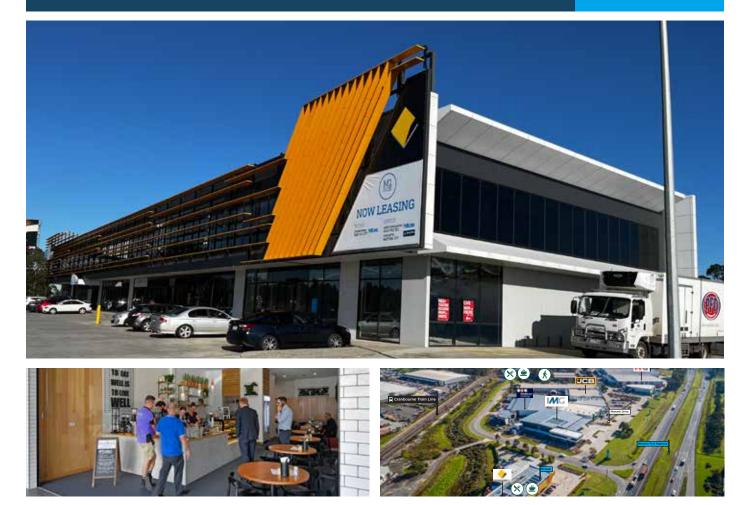

# **HIGH EXPOSURE RETAIL - LARGE CATCHMENT**

## To suit a wide variety of uses

This pristine development is ideal for a variety of uses including supermarket, fresh food, hospitality, retail services, office and showroom:

- Ample signage and onsite parking
- The Global Local café onsite
- First floor is leased to CBA Business Banking Centre, Manpower Services and Hoban Recruitment

M1 Hub is located on Western Port Highway near South Gippsland Freeway cross over and allows retailers and businesses to take advantage of M1/M2 Industry Parks 2,000+ employees, and capitalise on the residential catchments of Lynbrook, Hampton Park and Cranbourne.