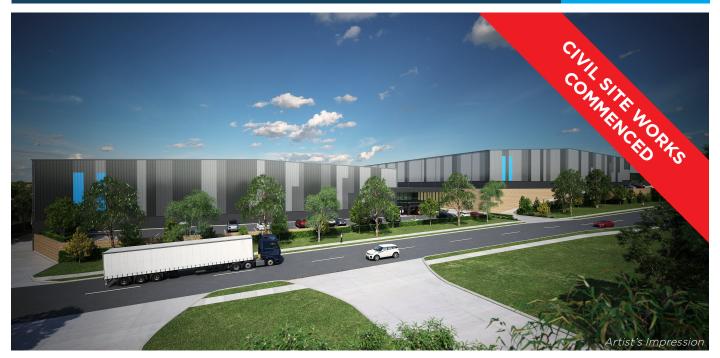

## Easy access to Pacific Motorway (M1)

CENTRE POINT

Centre Point Estate is a 4 hectare industrial development, setting a new benchmark for premium development within Stapylton's busy industrial hub (part of the Yatala Enterprise Area).

Consisting of 22,559m² (GFA) across two buildings, which incorporate premium design features including corporate style office with well appointed finishes, functional highbay warehouse to achieve effective storage capacity and expansive hardstand for truck loading and container set down.

## Opportunity for purpose built facilities:

- Two tenancies of circa 8,879m<sup>2</sup> and 13.680m<sup>2</sup>
- 10.8m minimum springing height to underside of purlin
- Multiple on-grade RSDs
- Multiple recessed loading docks