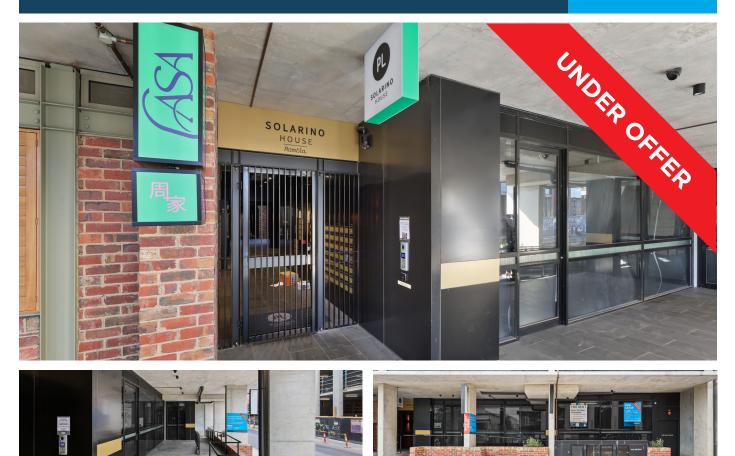

## Solarino House, 212-214 Albion Street BRUNSWICK

## Retail tenancies of 68m<sup>2</sup> and 70m<sup>2</sup> - take one or both!

Located on the ground level of Solarino House, which comprises 40 residential apartments, 30 Rambla self serviced apartments with 140<sup>\*</sup> occupants, are the final two retail vacancies, perfect for food & beverage, convenience/grocer, service retail and professional/creative office. These spaces are fitted with base services including gas, grease trap, 3 phase power, kitchen exhaust and heating/cooling mechanical.

Onsite restaurant Casa Chino, by The Talisman Group is now open in Tenancy 1.

(\*approx)

| TENANCY                                             | AREA              | RENTAL \$/m <sup>2</sup> |
|-----------------------------------------------------|-------------------|--------------------------|
| FOOD + BEVERAGE 1<br>(Incl. 63m² private courtyard) | 219m <sup>2</sup> | LEASED                   |
| RETAIL/OFFICE 2                                     | 70m <sup>2</sup>  | UNDER OFFER              |
| RETAIL/OFFICE 3                                     | 68m <sup>2</sup>  | UNDER OFFER              |