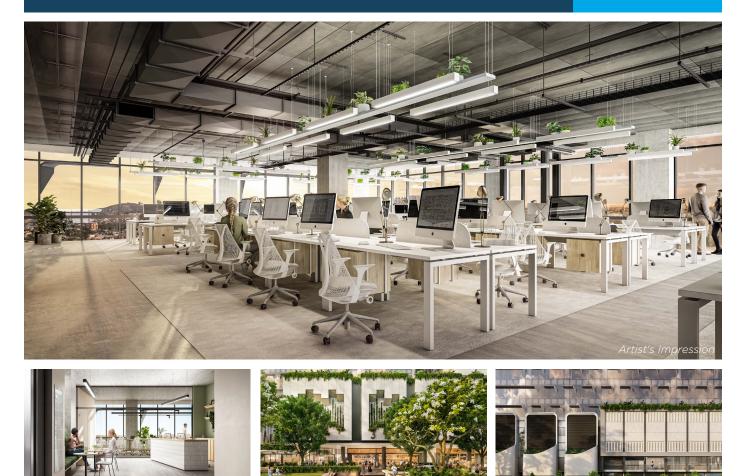

### WELCOME TO THE NEW ERA OF WORKING

#### Flexible working spaces

South/City/SQ brings a new retail and commercial precinct to life for a vibrant, diverse community. South/City/SQ is located in Woolloongabba, a suburb two kilometers southeast of the Brisbane CBD and home to the iconic Brisbane Cricket Ground, affectionately called 'The Gabba'.

t's Impre

South/City/SQ understands that work-life balance and flexible work arrangements are the way of the future, with a focus on staff wellbeing and new ways of working. The versatile floorplates can be adapted to different business needs and unique ways of working and these shared work spaces encourage the casual collision of ideas and create an energetic environment for innovative thinking. Let the panoramic views of the Brisbane CBD through full-length glass windows inspire your work day.