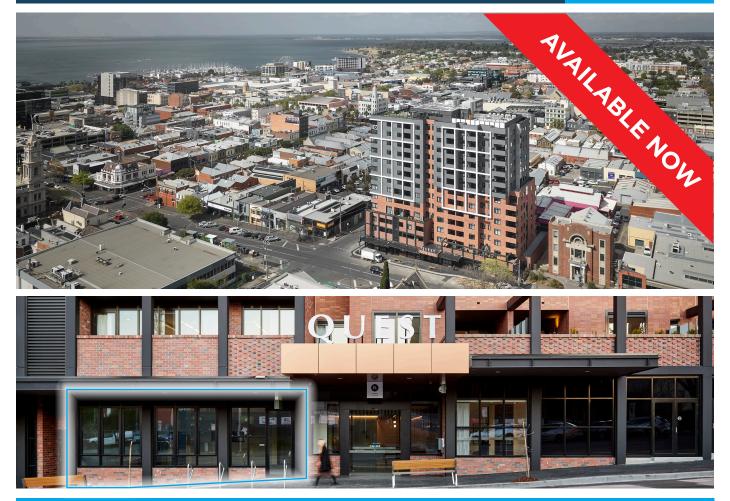

## Quest Geelong Central, 71-77 Gheringhap Street GEELONG

#### Tailor-made customer base - 150 Quest and private apartments onsite + staff

This is the final opportunity to join the action at Quest Geelong Central. Fronting Gheringhap Street and on the corner of the Quest Apartment Hotel entry, the 109m<sup>2</sup> available space has a tailor-made customer base including 87 Quest apartments and staff, plus 63 residential apartments.

The space is ideally located in the heart of Geelong's commercial, medical and hospital precinct, adding to the established customer base with high foot traffic and professional services all within walking distance.