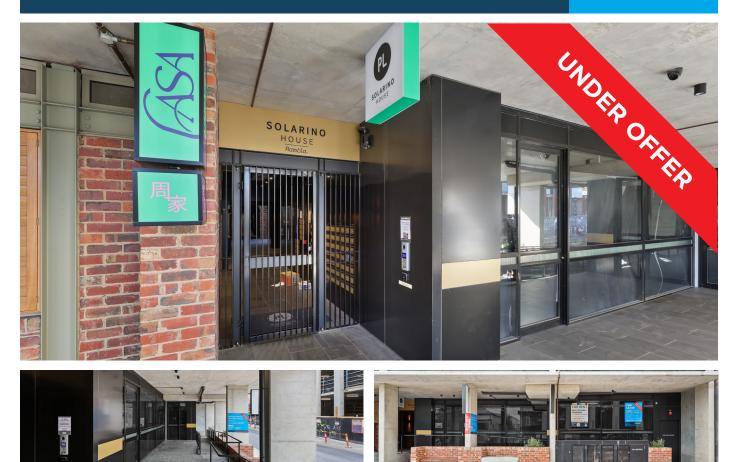

## Retail tenancies of 68m<sup>2</sup> and 70m<sup>2</sup> - take one or both!

Located on the ground level of Solarino House, which comprises 40 residential apartments and 30 Rambla self serviced apartments with 140<sup>\*</sup> occupants, are the final two retail vacancies. These spaces are perfect for food & beverage, convenience/grocer, service retail and professional/creative office. Fitout with base services including gas, grease trap, 3 phase power, kitchen exhaust and heating/cooling mechanical.

| (*approx) | ) |
|-----------|---|
|-----------|---|

| TENANCY                                             | AREA              | RENTAL \$/m <sup>2</sup> |
|-----------------------------------------------------|-------------------|--------------------------|
| FOOD + BEVERAGE 1<br>(Incl. 63m² private courtyard) | 219m <sup>2</sup> | LEASED                   |
| RETAIL/OFFICE 2                                     | 70m <sup>2</sup>  | UNDER OFFER              |
| RETAIL/OFFICE 3                                     | 68m <sup>2</sup>  | UNDER OFFER              |