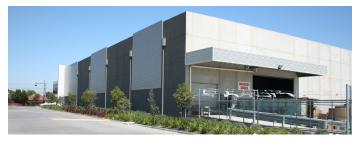

## Property features:

30

- High clearance warehouse space 3,264m² total
- Access via multiple roller doors, each with docks and awning
- Generous yard area for set down & truck movements
- Office, tea room and male & female bathrooms included within warehouse