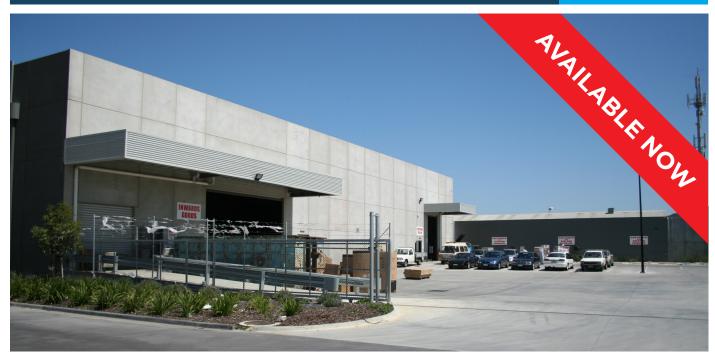

## **IDEAL SHORT TERM STORAGE OR OVERFLOW SOLUTION**

## FLEXIBLE SHORT TERM LEASING

Central location on Centre Road near Warrigal Road corner

## Property features:

30

- High clearance warehouse space 3,264m² total
- Access via multiple roller doors, each with docks and awning
- Generous yard area for set down & truck movements
- Office, tea room and male & female bathrooms included within warehouse