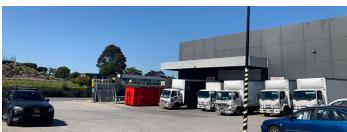

## Property features:

30

- High clearance warehouse space 3,264m² total
- Access via multiple roller doors, each with docks and awning
- Generous yard area for set down & truck movements
- Office, tea room and male & female bathrooms included within warehouse