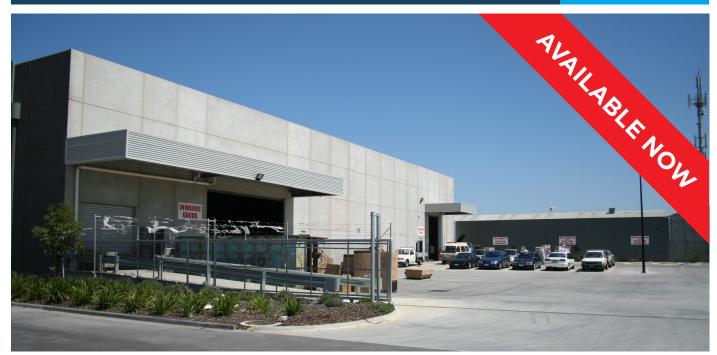

## **IDEAL SHORT TERM STORAGE OR OVERFLOW SOLUTION**

## FLEXIBLE SHORT TERM LEASING

Central location on Centre Road near Warrigal Road corner

## Property features:

- High clearance warehouse space 3,264m² total
- Access via multiple roller doors, each with docks and awning
- Generous yard area for set down & truck movements
- Office, tea room and male & female bathrooms included within warehouse

This property is extremely well located in the heart of the Oakleigh South industrial precinct and is part of The Links shopping centre. Enjoy easy access to Woolworths, BWS, Bunnings Warehouse, Chemist Warehouse and over 12 specialty retailers.