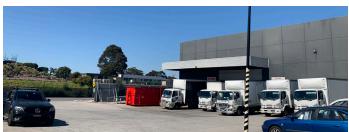

## Property features:

- High clearance warehouse space 3,264m² total
- Access via multiple roller doors, each with docks and awning
- Generous yard area for set down & truck movements
- Office, tea room and male & female bathrooms included within warehouse