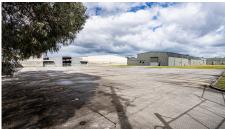

## Property features:

- High clearance warehouse: 5,035m<sup>2</sup>
- Office: 1,144m<sup>2</sup>
- 5 roller shutter doors
- Good power supply
- Excellent container access
- · Short or long term leases considered
- · Potential to install crane