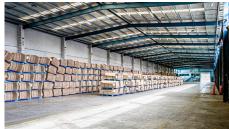

## Property features:

- High clearance warehouse: 5,035m<sup>2</sup>
- Office: 1,144m<sup>2</sup>
- 5 roller shutter doors
- Good power supply
- Excellent container access
- · Short or long term leases considered
- · Potential to install crane