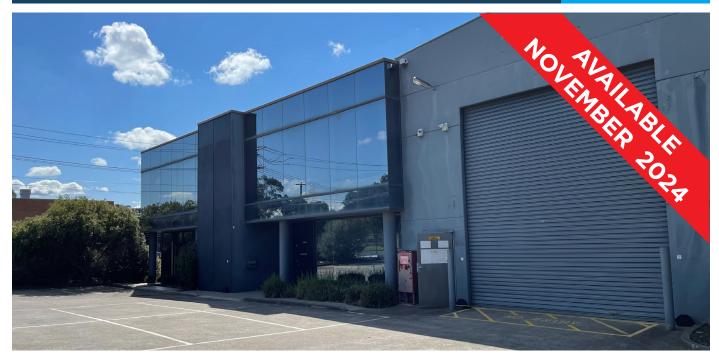

## **AVAILABLE NOVEMBER 2024**

Move in or collaborate with the owner to create your perfect long-term space

This property is extremely well located in the heart of the Oakleigh South industrial precinct.

## Property features:

- High clearance warehouse: 5,035m<sup>2</sup>
- Office: 1,144m<sup>2</sup>
- 5 roller shutter doors
- Good power supply
- Excellent container access
- · Short or long term leases considered
- · Potential to install crane