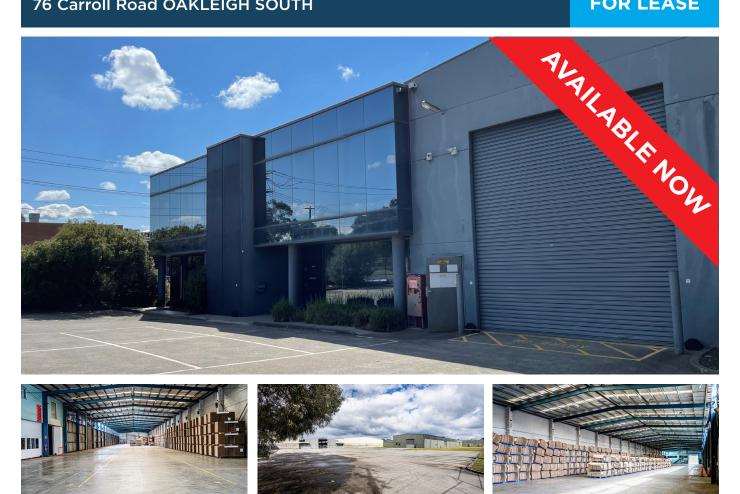

# 76 Carroll Road OAKLEIGH SOUTH

## **AVAILABLE NOW**

## Move in or collaborate with the owner to create your perfect long-term space

This property is extremely well located in the heart of the Oakleigh South industrial precinct.

From this position you have direct access to Centre Road, Clayton Road and Warrigal Road, providing access to the Dingley Bypass within minutes.

Property features:

- High clearance warehouse: 5,035m<sup>2</sup>
- Office: 1,144m<sup>2</sup>
- 5 roller shutter doors
- Good power supply
- Excellent container access
- Short or long term leases considered
- Potential to install crane