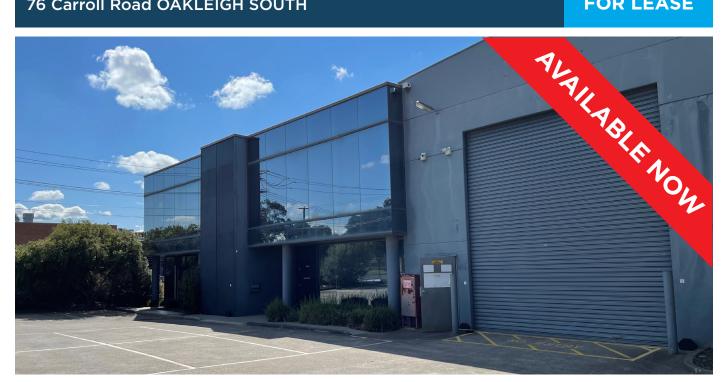

## OPPORTUNITY AWAITS. SHORT OR LONG TERM LEASES CONSIDERED

## **AVAILABLE NOW**

Move in or collaborate with the owner to create your perfect long-term space

This property is extremely well located in the heart of the Oakleigh South industrial precinct.

From this position you have direct access to Centre Road, Clayton Road and Warrigal Road, providing access to the Dingley Bypass within minutes.

## Property features:

- High clearance warehouse: 5,035m<sup>2</sup>
- Office: 1,144m<sup>2</sup>
- Five roller shutter doors
- Good power supply
- Excellent container access
- Short or long term leases considered
- Potential to install crane