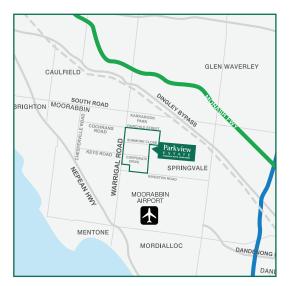

## Parkview Estate, Warrigal Road MOORABBIN

## ONE PREMIUM LIFESTYLE AND BUSINESS HUB

## A MASTER PLANNED ENVIRONMENT DESIGNED TO WORK

- Located just 20km from Melbourne's CBD
- Extensive frontage to Warrigal Road, with over 50,000 cars passing daily
- Easy access to major arterials and public transport

FOR LEASE

 $\mathbf{F}$ 

Parkview

WARRIGAL ROAD, MOORABBIN

ΕSΤΑΤ

- All the essentials onsite, including Moorabbin Super Centre retail precinct, Arcobar café, childcare centres, Star Fitness Gym & Swim School, Quest Apartment Hotel and more
- Join notable tenants including Bunnings Warehouse, Sydney Tools and Wittner Shoes