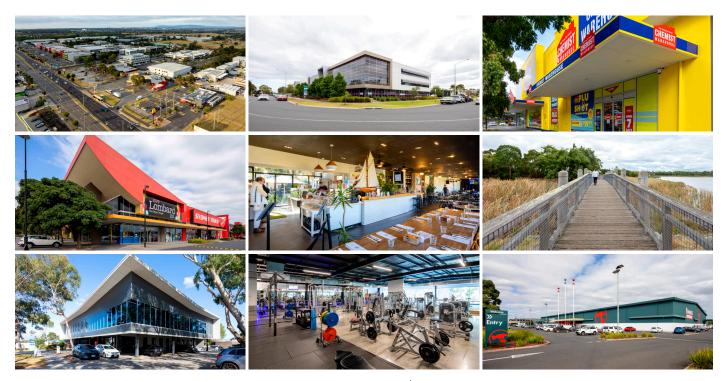

FOR LEASE

 $\mathbf{F}$ 

Parkview

WARRIGAL ROAD, MOORABBIN

ΕSΤΑΤ

- All the essentials onsite, including Moorabbin Super Centre retail precinct, Arcobar café, childcare centres, Star Fitness Gym & Swim School, Quest Apartment Hotel and more
- Join notable tenants including Bunnings Warehouse, Sydney Tools and Wittner Shoes