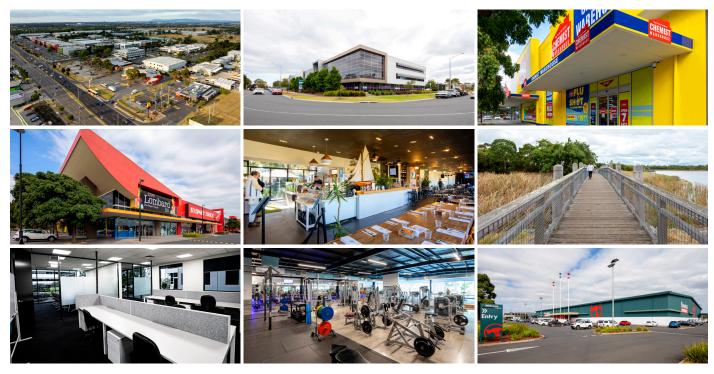

## A MASTER PLANNED ENVIRONMENT DESIGNED TO WORK

- · Located just 20km from Melbourne's CBD
- Extensive frontage to Warrigal Road, with over 50,000 cars passing daily
- Easy access to major arterials and public transport
- All the essentials onsite, including Moorabbin Super Centre retail precinct, Arcobar café, childcare centres, Star Fitness Gym & Swim School, Quest Apartment Hotel and more
- Join notable tenants including Bunnings
  Warehouse, Sydney Tools and Wittner Shoes