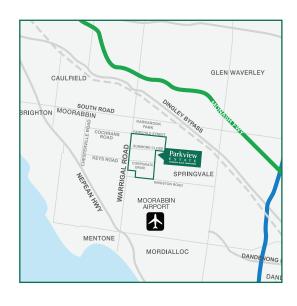

## A MASTER PLANNED ENVIRONMENT DESIGNED TO WORK

- · Located just 20km from Melbourne's CBD
- Extensive frontage to Warrigal Road, with over 50,000 cars passing daily
- Easy access to major arterials and public transport
- All the essentials onsite, including Moorabbin Super Centre retail precinct, Arcobar café, childcare centres, Star Fitness Gym & Swim School, Quest Apartment Hotel and more
- Join notable tenants including Bunnings
  Warehouse, Sydney Tools and Wittner Shoes