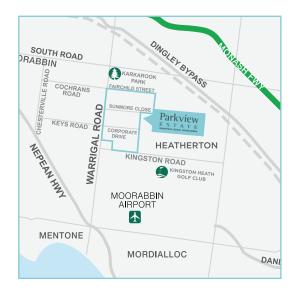

## Parkview E S T A T E WARRIGAL ROAD, MOORABBIN

A MASTER PLANNED ENVIRONMENT DESIGNED TO WORK

- · Located just 20km from Melbourne's CBD
- Extensive frontage to Warrigal Road, with over 50,000 cars passing daily
- Easy access to major arterials and public transport
- All the essentials onsite, including Moorabbin Super Centre retail precinct, Arcobar café, childcare centres, Star Fitness Gym & Swim School, Quest Apartment Hotel and more
- Join notable tenants including Bunnings
   Warehouse, Sydney Tools and Wittner Shoes