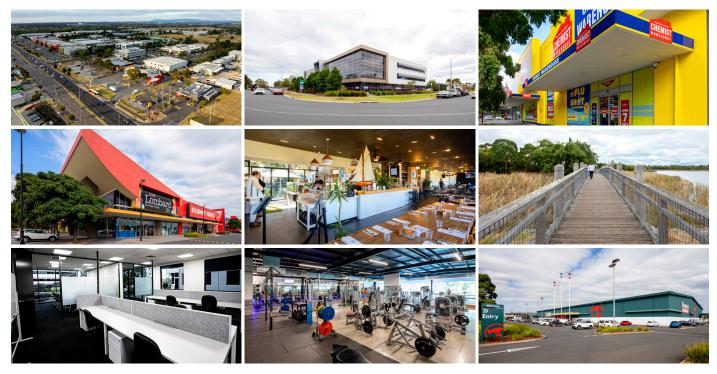

## Parkview E S T A T E WARRIGAL ROAD, MOORABBIN

A MASTER PLANNED ENVIRONMENT DESIGNED TO WORK

- · Located just 20km from Melbourne's CBD
- Extensive frontage to Warrigal Road, with over 50,000 cars passing daily
- Easy access to major arterials and public transport
- All the essentials onsite, including Moorabbin Super Centre retail precinct, Arcobar café, childcare centres, Star Fitness Gym & Swim School, Quest Apartment Hotel and more
- Join notable tenants including Bunnings
   Warehouse, Sydney Tools and Wittner Shoes