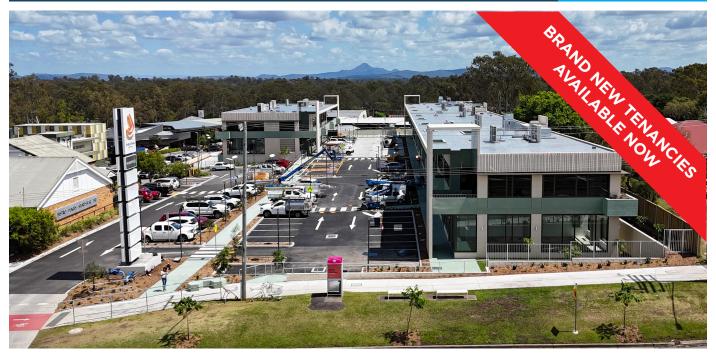

## 60m<sup>2</sup> to 800m<sup>2</sup> tenancies

Jimboomba Central has undergone a major transformation to emerge as a new lifestyle zone and destination. Anchored by major retailer Woolworths, Stage 2 of the new Jimboomba Central also includes Australia Post and 14 specialty stores. Operators are now sought for Stage 3.

The third and final stage of the centre's refurbishment and rebuilding is now complete. Leasing opportunities combine contemporary design and retail amenity. This new professional services and retail precinct offers the perfect work place and retail opportunity for new tenants and customers.

Join us where you can connect, collaborate and give your business the space it needs to grow with spaces ranging from  $60m^2$  -  $800m^2$ .