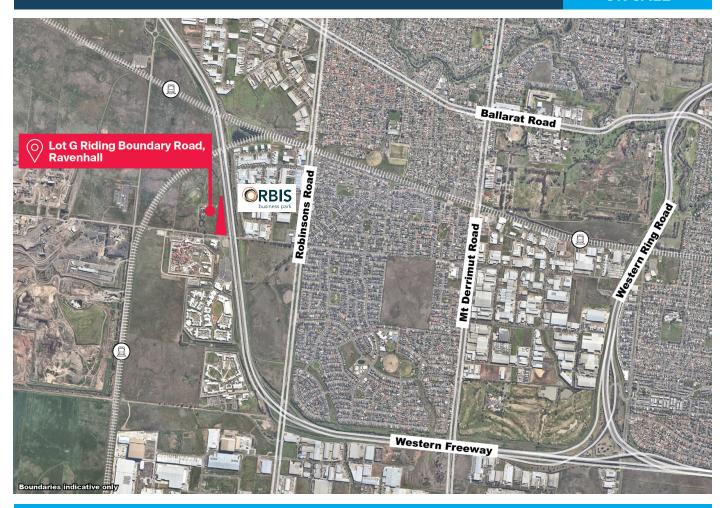

### 1.4 Hectares available for sale or lease

The land is ideally located adjacent to Deer Park Bypass/Western Freeway in the established western Industrial precinct. Features include:

- 1.4 Hectares of premium land
- Ideal truck parking/storage (STCA)
- 2km from the Western Freeway on/off ramp
- Long or short term lease considered
- Close proximity to amenity of Orbis Business Park, including cafes and Penguin Childcare