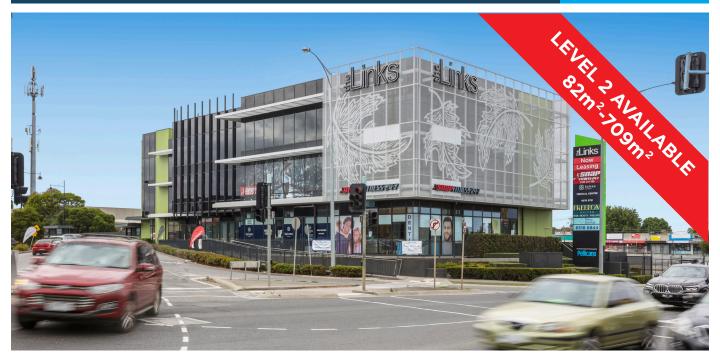

## Take as little as 82m<sup>2</sup> or the whole 709m<sup>2</sup> floorplate

Stage 2 of The Links comprises contemporary office space, with the whole of level 2 available. There are four tenancies available ranging from 82m<sup>2</sup>-174m<sup>2</sup>, or take the whole floorplate of 709m<sup>2</sup>. Complementing the commercial space are ground level retailers Kaizen Clinics, Mary Dental and Freedom Suites beauty and wellbeing studios, together with Snap Fitness (L1).

- Tenancies ranging from 82m<sup>2</sup>-174m<sup>2</sup>
- Full floorplate also available 709m<sup>2</sup>
- Full fitout package on offer
- Suits office, professional services, medical, allied health, lifestyle and wellness providers
- The flexible floorplate allows for an abundance of natural light and open plan work stations
- Lift access via professionally appointed foyer
- Reserved car parking plus large public carpark
- Spoilt with plenty of staff and client amenity