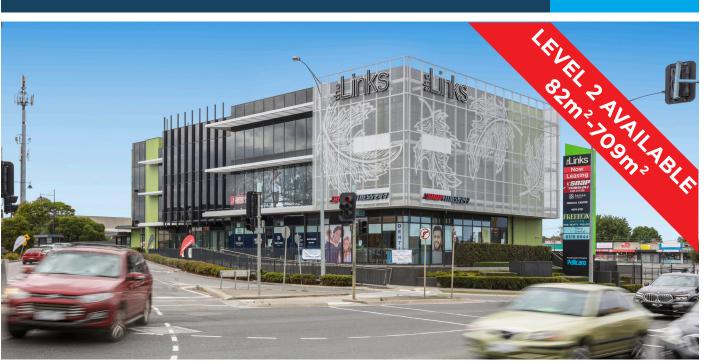

## The Links Stage 2, 350 Warrigal Road OAKLEIGH SOUTH

# FOR LEASE

## Take as little as 82m<sup>2</sup> or the whole 709m<sup>2</sup> floorplate

Stage 2 of The Links comprises contemporary office space, with the whole of level 2 available. There are four tenancies available ranging from 82m<sup>2</sup>-174m<sup>2</sup>, or take the whole floorplate of 709m<sup>2</sup>. Complementing the commercial space are ground level retailers Kaizen Clinics, Mary Dental and Freedom Suites beauty and wellbeing studios, together with Snap Fitness (L1).

- Tenancies ranging from 82m<sup>2</sup>-174m<sup>2</sup>
- Full floorplate also available 709m<sup>2</sup>
- Full fitout package on offer
- Suits office, professional services, medical, allied health, lifestyle and wellness providers
- The flexible floorplate allows for an abundance of natural light and open plan work stations
- Lift access via professionally appointed foyer
- Reserved car parking plus large public carpark
- Spoilt with plenty of staff and client amenity