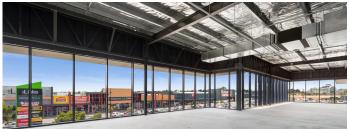

## Take as little as 82m<sup>2</sup> or the whole 709m<sup>2</sup> floorplate

Stage 2 of The Links comprises contemporary office space, with the whole of level 2 available. There are four tenancies available ranging from 82m<sup>2</sup>-174m<sup>2</sup>, or take the whole floorplate of 709m<sup>2</sup>. Complementing the commercial space are ground level retailers Kaizen Clinics, Mary Dental and Freedom Suites beauty and wellbeing studios, together with Snap Fitness (L1).

- Tenancies ranging from 82m<sup>2</sup>-174m<sup>2</sup>
- Full floorplate also available 709m<sup>2</sup>
- Full fitout package on offer
- Suits office, professional services, medical, allied health, lifestyle and wellness providers
- The flexible floorplate allows for an abundance of natural light and open plan work stations
- Lift access via professionally appointed foyer
- Reserved car parking plus large public carpark
- Spoilt with plenty of staff and client amenity