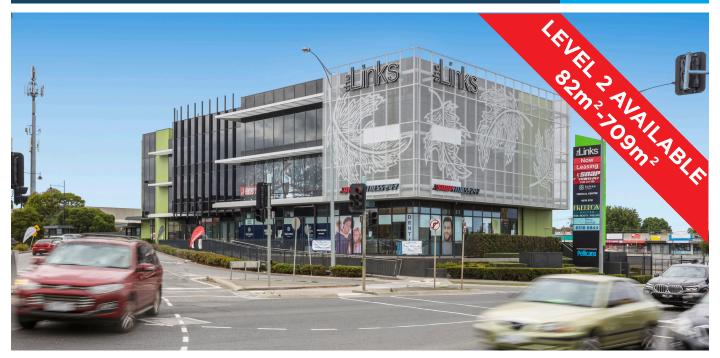

## Take as little as 82m<sup>2</sup> or the whole 709m<sup>2</sup> floorplate

Stage 2 of The Links comprises contemporary office space, with the whole of level 2 available. There are four tenancies available ranging from 82m<sup>2</sup>-174m<sup>2</sup>, or take the whole floorplate of 709m<sup>2</sup>. Complementing the commercial space are ground level retailers Kaizen Clinics, Mary Dental and Freedom Suites beauty and wellbeing studios, together with Snap Fitness (L1).

- Tenancies ranging from 82m<sup>2</sup>-174m<sup>2</sup>
- Full floorplate also available 709m<sup>2</sup>
- Full fitout package on offer
- Suits office, professional services, medical, allied health, lifestyle and wellness providers
- The flexible floorplate allows for an abundance of natural light and open plan work stations
- Lift access via professionally appointed foyer
- Reserved car parking plus large public carpark
- Spoilt with plenty of staff and client amenity