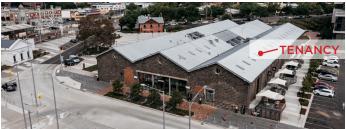

## FINAL OPPORTUNITY TO JOIN BALLARAT'S NEW SOCIAL, CULTURAL AND HOSPITALITY HUB

Join retailers Itinerant Spirits, Nolans and Boom Time Dumplings

Available for lease is the final tenancy of 409m<sup>2</sup> plus 31m<sup>2</sup> external seating area.

Perfect for a variety of uses including general retail, wellness, gallery, studio or taphouse/microbrewery. Join retailers Itinerant Spirits, Nolans and Boom Time Dumplings!

Located next to the Ballarat train station on the doorstep to the CBD, The Goods Shed Ballarat is a beautifully refurbished heritage space, featuring ample parking (405 spaces), The Events Hall, Dining Hall and external plazas.