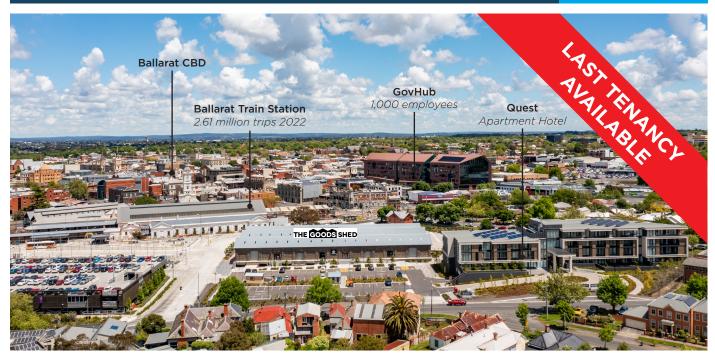

## FINAL OPPORTUNITY TO JOIN BALLARAT'S NEW SOCIAL, CULTURAL AND HOSPITALITY HUB

Join retailers Itinerant Spirits, Nolans and Boom Time Dumplings

Available for lease is the final tenancy of 409m<sup>2</sup> plus 31m<sup>2</sup> external seating area.

Perfect for a variety of uses including general retail, wellness, gallery, studio or taphouse/microbrewery. Join retailers Itinerant Spirits, Nolans and Boom Time Dumplings!

Located next to the Ballarat train station on the doorstep to the CBD, The Goods Shed Ballarat is a beautifully refurbished heritage space, featuring ample parking (405 spaces), The Events Hall, Dining Hall and external plazas.