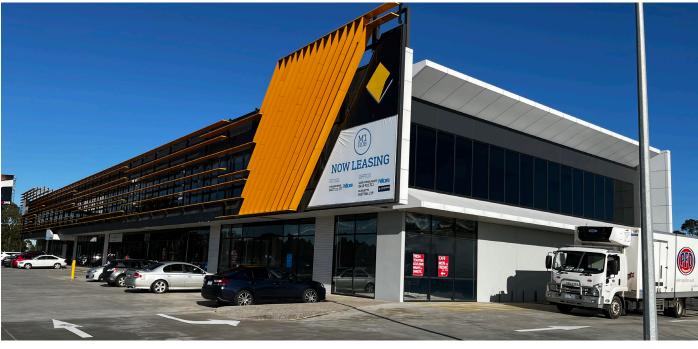

## **FOR LEASE** M1 Industry Park, M1 Hub, 182 Monash Drive DANDENONG SOUTH

## MIXED USE OFFICE SPACES

## **HIGH EXPOSURE OFFICE - LARGE CATCHMENT**

## To suit a variety of uses

This pristine development is ideal for office and showroom uses:

- Sizes from 77m<sup>2</sup>
- Ample signage and onsite parking
- Judo Bank and The Global Local café onsite
- Final vacancy on first floor, join Queen Elizabeth Centre, CBA Business Banking Centre and Manpower Services Australia

M1 Hub is located on Western Port Highway near South Gippsland Freeway cross over and allows retailers and businesses to take advantage of M1/ M2 Industry Parks 2,000+ employees, and capitalise on the residential catchments of Lynbrook, Hampton Park and Cranbourne.