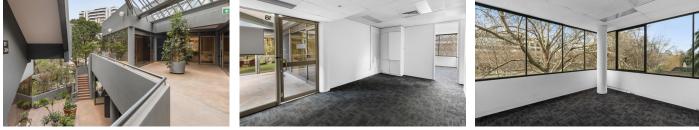

#### Unit 18:

- Total area of 88m<sup>2</sup>
- Three partitioned offices
- Large meeting room or open plan work area
- Storage room and reception/waiting area
- Two under cover car spaces included in the rental

#### Unit 36:

- Total area of 46m<sup>2</sup>
- Two partitioned offices
- Kitchenette space
- One under cover car space included in rental
- Located on top floor

This information has been prepared for advertising and general information purposes, and is to be used as a guide only. Although all care has been taken, Pellicano Pty Ltd does not guarantee, warrant or represent any information contained in this document is correct. All areas listed are approx, and all amounts are excl of GST. We reserve the right to change any information without notice. Images shown are for illustrative purposes only.