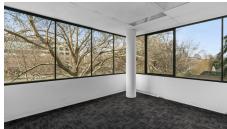

## Unit 18: (Under Offer)

- Total area of 88m<sup>2</sup>
- Three partitioned offices
- Large meeting room or open plan work area
- Storage room and reception/waiting area
- Two under cover car spaces included in the rental

#### Unit 36:

- Total area of 46m<sup>2</sup>
- Two partitioned offices
- Kitchenette space
- One under cover car space included in rental
- Located on top floor

SEBASTIAN ORIGLIA - 0428 056 294 ANGUS PARNHAM - 0424 961 895