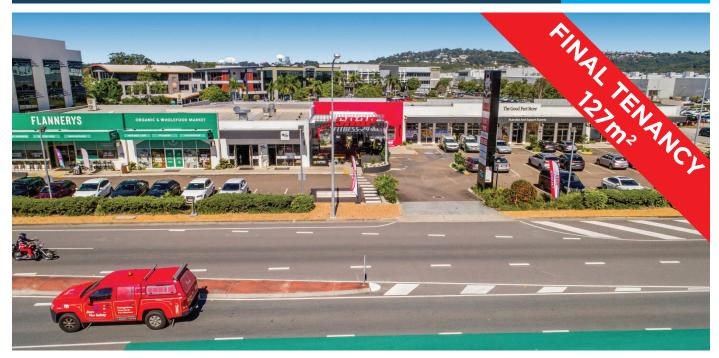

# Plaza Markets, 45-49 Plaza Parade MAROOCHYDORE

# Last chance to join Snap Fitness and Flannery's Grocer

Located along bustling Plaza Parade connecting directly into the centre of the Maroochydore CBD while sitting directly opposite the Sunshine Coast's largest shopping centre, Sunshine Plaza. Plaza Markets sits surrounded by major retailers, commercial office tenants and major banking institutions, including Commonwealth Bank, Westpac, Woolworths, Bunnings Warehouse, Big W, Harvey Norman and Myer.

# Key features include:

- One tenancy available 127m<sup>2</sup>
- Convenience of onsite carparking at your door
- Expansive retail shopfront with exposure to Plaza Parade
- Modern architectural landscaping
- Rear access for loading and deliveries
- Short term leases available